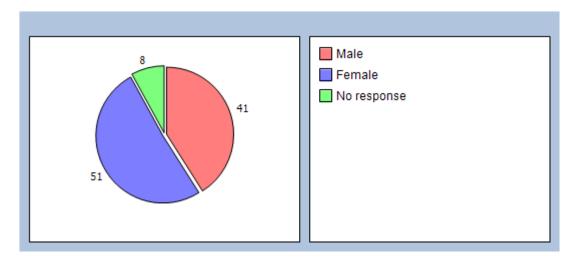

# Stockton Heath Medical Centre Treatment Room Services



Excel Report (click here for full dataset) Number of Responses: 133

### **Treatment Room Services**

How likely are you to recommend our GP surgery to friends and family if they needed similar care or treatment?

Extremely likely 75% Likely **18%** Neither Likely nor unlikely 3% Unlikely 2% Extremely unlikely 0% Don't know 0%



Do you prefer to have these services delivered locally (here at your GP practice) or at a central location ie Jubilee Park or at Wolves (rugby stadium)? Please explain your response below:

Are you male or female?

Male 41% Female **51%** No response 8%



#### What age are you?

Under 16 0%
17-24 0%
25-34 0%
35-44 3%
45-54 18%
55-64 16%
65-74 25%
75-84 21%
Over 84 7%
No response 10%



#### What is the ethnic background with which you most identify?

White British 91%
White Irish 1%
Mixed White & Black Carribean 0%
Mixed White & Black African 0%
Mixed White & Black Asian 0%
Indian 0%
Pakistani 0%
Bangladeshi 0%
Black Carribean 0%
Black African 0%

Chinese **0%**Other **0%**No response **8%** 



## How would you describe how often you come to the practice?

Regularly **39%**Occasionally **42%**Very rarely **12%**No response **7%**