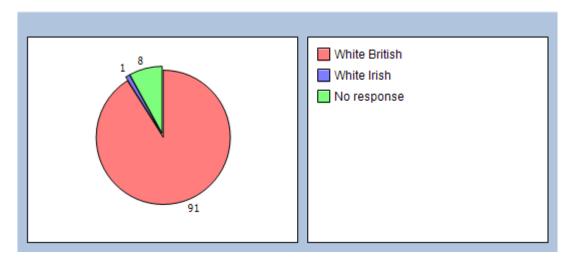

#### What is the ethnic background with which you most identify?

White British 91%
White Irish 1%
Mixed White & Black Carribean 0%
Mixed White & Black African 0%
Mixed White & Black Asian 0%
Indian 0%
Pakistani 0%
Bangladeshi 0%
Black Carribean 0%
Black African 0%

Chinese **0%**Other **0%**No response **8%** 