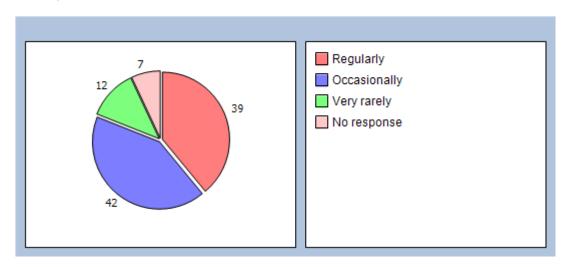

## How would you describe how often you come to the practice?

Regularly **39%**Occasionally **42%**Very rarely **12%**No response **7%** 