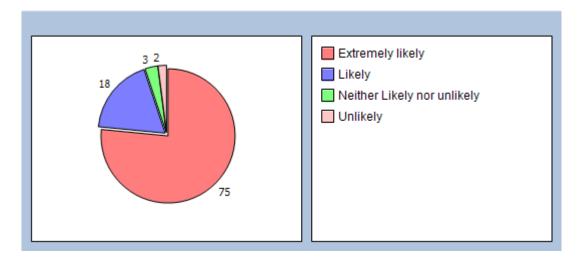

### **Treatment Room Services**

How likely are you to recommend our GP surgery to friends and family if they needed similar care or treatment?

Extremely likely 75% Likely **18%** Neither Likely nor unlikely 3% Unlikely 2% Extremely unlikely 0% Don't know 0%