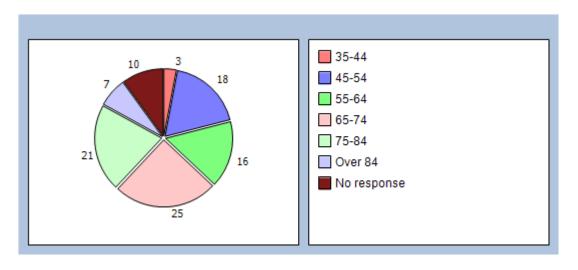

#### What age are you?

Under 16 0%
17-24 0%
25-34 0%
35-44 3%
45-54 18%
55-64 16%
65-74 25%
75-84 21%
Over 84 7%
No response 10%